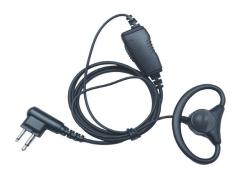

# C-Hook, Ear Bud and D-Ring Earpieces

# Braided Fiber Cloth C-Hook 1 Wire

#### CH+1W

- Improved strength and durability
- Tangle-free
- A straight in-line PTT with RF-shielded microphone
- Flexible design for enhanced comfort on ear



## Ear Bud 1 Wire

#### EB1W

 A straight through in-line PTT with microphone



### D-Ring 1 Wire

#### DR1W

 A straight through in-line PTT with microphone

# D-Ring Adjustable 1 Wire

#### **DRA1W**

 A straight through in-line PTT with microphone





Removable protective cover



# **Features**

- Industry leading 30lb pull strength at both ends of the PTT
- Specialized cable for flexibility in various temperature environments
- Molded stress relief at connector