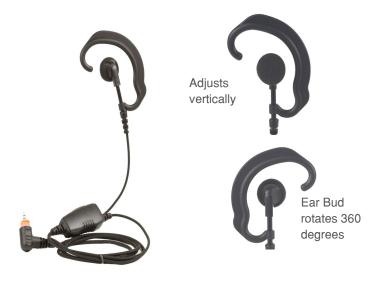

# D-Ring Adjustable 1 Wire

#### **DRA1W**

 A straight through in-line PTT with microphone

Removable protective cover