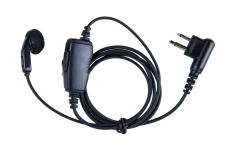

# C-Hook, Ear Bud and D-Ring Earpieces

# Braided Fiber Cloth C-Hook 1 Wire

#### CH+1W

- Improved strength and durability
- Tangle-free
- A straight in-line PTT with RF-shielded microphone
- Flexible design for enhanced comfort on ear



## Ear Bud 1 Wire

#### EB1W

 A straight through in-line PTT with microphone



### D-Ring 1 Wire

#### DR1W

 A straight through in-line PTT with microphone

# D-Ring Adjustable 1 Wire

#### **DRA1W**

 A straight through in-line PTT with microphone





Removable protective cover



# **Features**

- Industry leading 30lb pull strength at both ends of the PTT
- Specialized cable for flexibility in various temperature environments
- Molded stress relief at connector