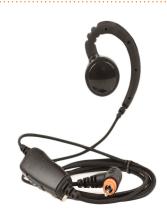

## Braided Fiber Cloth Swivel 1 Wire

SWVL+1W

- Improved strength and durability
- Tangle-free
- A straight through in-line PTT with RF-shielded microphone
- Enhanced comfort
- Hear-through earpiece offers increased hygiene for multi-users