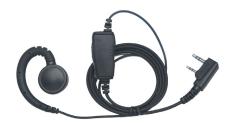

## Swivel 2 Wire

SWVL2W

- Clip-on PTT with microphone
- Enhanced comfort
- Hear-through earpiece offers increased hygiene for multi-users