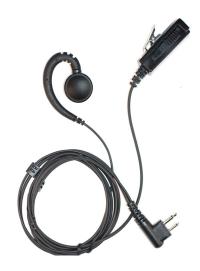

## Features

- Industry leading 30lb pull strength at both ends of the PTT
- Specialized cable for flexibility in various temperature environments
- Molded stress relief at connector